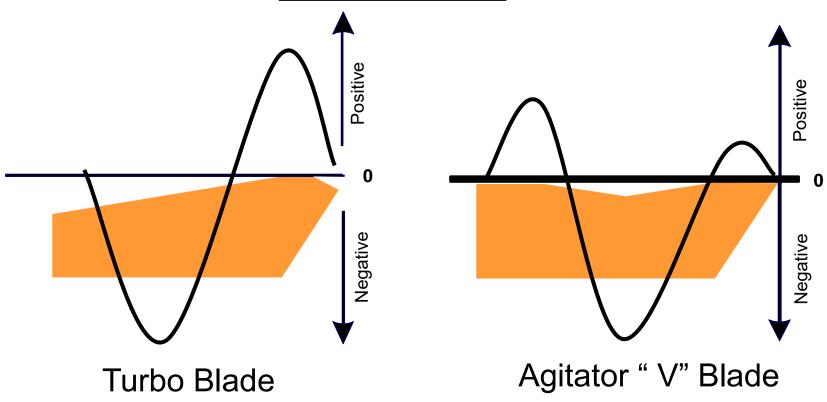

ation

## Acu-Tech Forming Products Acu-Pulse

The Acu-Pulse <sup>™</sup> Blade is the ONLY adjustable pulse generating forming element of its kind offered to the paper industry. This uniquely designed blade allows for on the run adjustment which enables the paper maker to optimize from grade to grade without having to change blades.



- Improve Sheet Formation
- Improve Sheet Physical Properties
- Increase Production (Speed)
- Reduce Machine Load (energy savings)
- > Improve Drainage
- Reduce Basis Weight (Cost Savings)
- > Improve Retention
- Reduce Chemical Usage

Available as full ceramic or with DC-RAZ insert option as shown Automation Package and/or electronic indication available



#### Pulse Blade Current Technology

#### Only Good for 1 basis weight and Speed

Pressure Profile





### Acu-Pulse Blade

Patented

### Blade Disengaged <off> Operates similar to standard foil blade





### Acu-Pulse Blade

Patented

Blade Partially Engaged <50%>
Operates as Partially Engaged Activity Blade (Low Pulse Intensity)





#### Acu-Pulse<sup>™</sup> Blade

Patented

Blade Fully Engaged <100%> Operates as Fully Engaged Activity Blade (High Pulse Intensity)





Consumables & Optimization

#### Acu-Pulse<sup>™</sup> Blade

Patented

#### **Pressure Profile**





Reliable Innovation for Consumables & Optimization

## INTRODUCING the NEW Acu-Pulse CW6500 UHMWPE





## Acu-Tech Forming Products Acu-Pulse CW6500 UHMWPE



FRP used in CD of Pulse Generator to provide stability over long lengths



#### **Acu-Tech Forming Products** Acu-Pulse CW6500 UHMWPE



Reliable Innovation