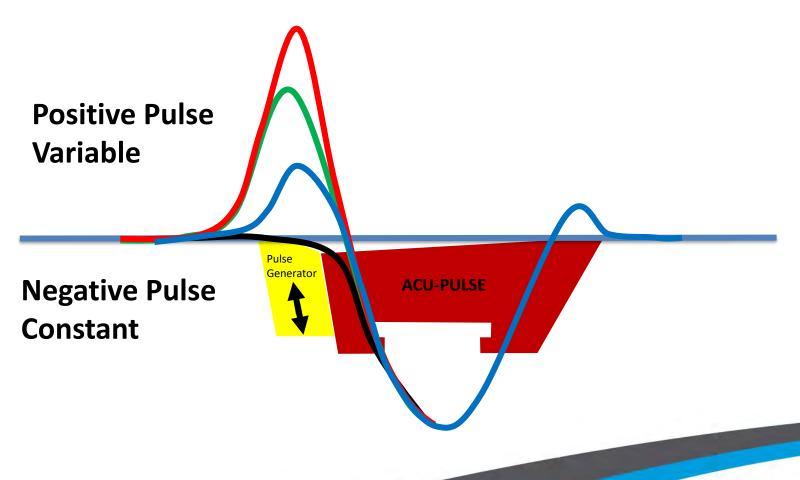

#### Only Good for 1 basis weight and Speed

Pressure Profile

### Acu-Pulse Blade

Patented

### Blade Disengaged <off> Operates similar to standard foil blade

### Acu-Pulse Blade

Patented

Blade Partially Engaged <50%>
Operates as Partially Engaged Activity Blade (Low Pulse Intensity)

#### Acu-Pulse<sup>™</sup> Blade

Patented

Blade Fully Engaged <100%> Operates as Fully Engaged Activity Blade (High Pulse Intensity)

Consumables & Optimization

#### Acu-Pulse<sup>™</sup> Blade

Patented

#### **Pressure Profile**

Reliable Innovation for Consumables & Optimization