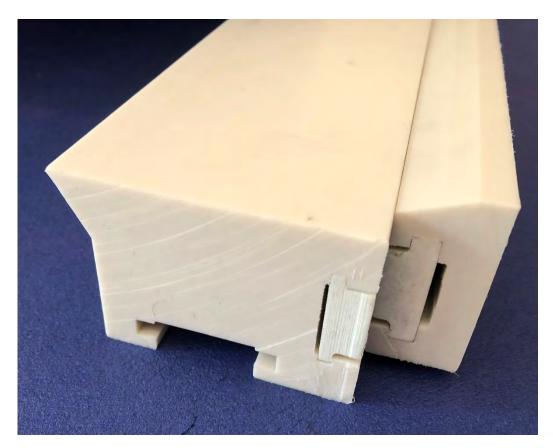

## Acu-Tech Forming Products Acu-Pulse CW6500 UHMWPE

FRP used in CD of Pulse Generator to provide stability over long lengths