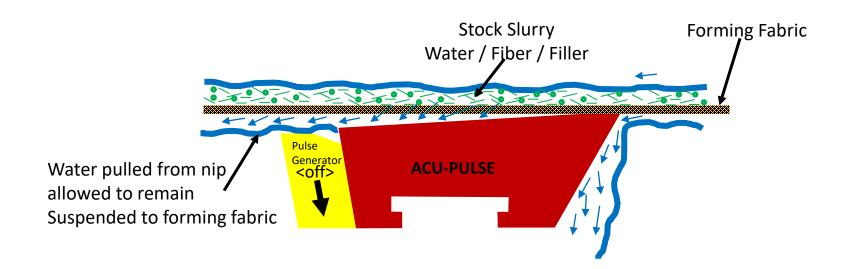

pulse generating forming element of its kind offered to the paper industry. This uniquely designed blade allows for on the run adjustment which enables the paper maker to optimize from grade to grade without having to change blades.



- Improve Sheet Formation
- Improve Sheet Physical Properties
- Increase Production (Speed)
- Reduce Machine Load (energy savings)
- > Improve Drainage
- Reduce Basis Weight (Cost Savings)
- > Improve Retention
- Reduce Chemical Usage

Available as full ceramic or with DC-RAZ insert option as shown Automation Package and/or electronic indication available



#### Pulse Blade Current Technology

#### Only Good for 1 basis weight and Speed

Pressure Profile





### Acu-Pulse Blade

Patented

### Blade Disengaged <off> Operates similar to standard foil blade





### Acu-Pulse Blade

Patented

Blade Partially Engaged <50%>
Operates as Partially Engaged Activity Blade (Low Pulse Intensity)





#### Acu-Pulse<sup>™</sup> Blade

Patented

Blade Fully Engaged <100%> Operates as Fully Engaged Activity Blade (High Pulse Intensity)





Consumables & Optimization

#### Acu-Pulse<sup>™</sup> Blade

Patented

#### **Pressure Profile**





Reliable Innovation for Consumables & Optimization

## INTRODUCING the NEW Acu-Pulse CW6500 UHMWPE





## Acu-Tech Forming Products Acu-Pulse CW6500 UHMWPE



FRP used in CD of Pulse Generator to provide stability over long lengths



#### **Acu-Tech Forming Products** Acu-Pulse CW6500 UHMWPE



Reliable Innovation for