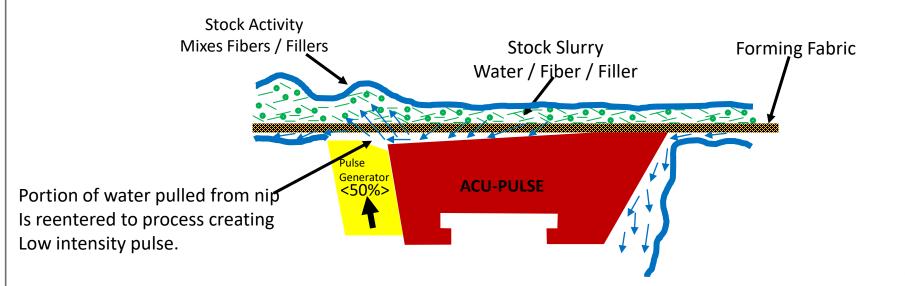

### Acu-Pulse Blade

Patented

Blade Partially Engaged <50%>
Operates as Partially Engaged Activity Blade (Low Pulse Intensity)