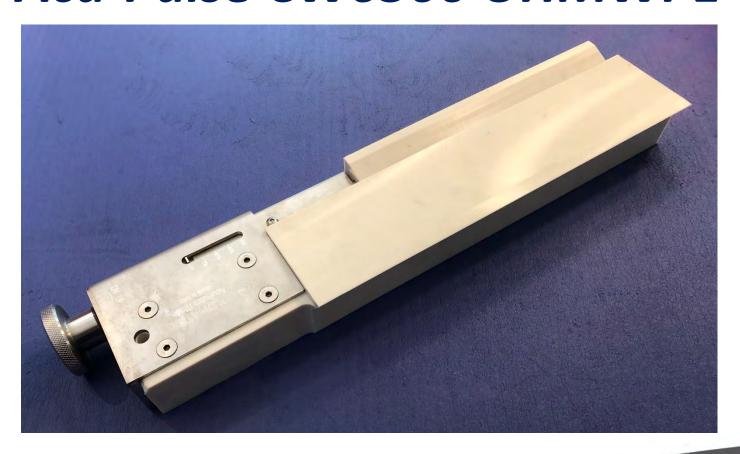

## INTRODUCING the NEW Acu-Pulse CW6500 UHMWPE

## Acu-Tech Forming Products Acu-Pulse CW6500 UHMWPE

FRP used in CD of Pulse Generator to provide stability over long lengths