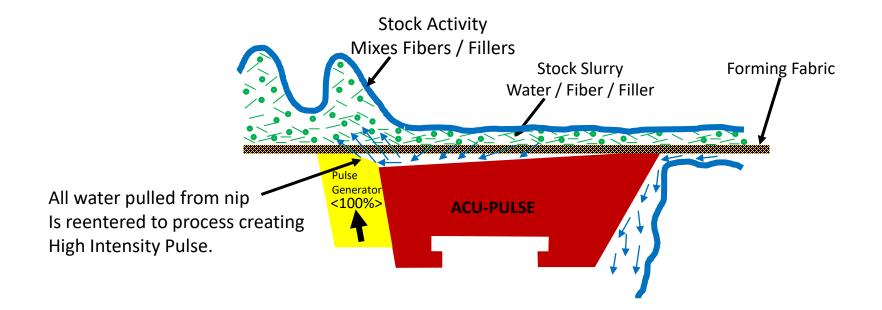

#### Acu-Pulse<sup>™</sup> Blade

Patented

Blade Fully Engaged <100%> Operates as Fully Engaged Activity Blade (High Pulse Intensity)

Consumables & Optimization