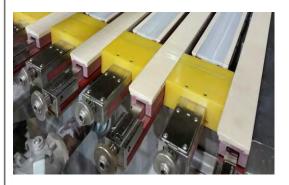

## Acu-Tech Forming Products Acu-Pulse

The Acu-Pulse <sup>™</sup> Blade is the ONLY adjustable pulse generating forming element of its kind offered to the paper industry. This uniquely designed blade allows for on the run adjustment which enables the paper maker to optimize from grade to grade without having to change blades.

Available as full ceramic or with DC-RAZ insert option as shown Automation Package and/or electronic indication available