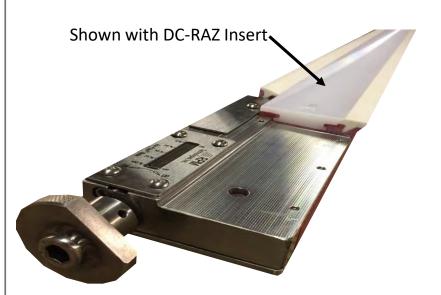

Available as full ceramic or with DC-RAZ insert option as shown Automation Package and/or electronic indication available

### Acu-Pulse Blade

Patented