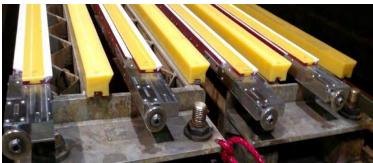

## Acu-Tech Forming Products Acu-Pulse

The Acu-Pulse <sup>™</sup> Blade is the ONLY adjustable pulse generating forming element of its kind offered to the paper industry. This uniquely designed blade allows for on the run adjustment which enables the paper maker to optimize from grade to grade without having to change blades.